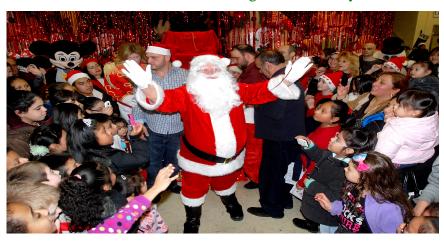

### Operation Christmas Smiles Spectacular Event

December 20, 2014 Held at St. Mary, Mother of Jesus Church at 11 am, 2311 85th Street, Brooklyn, NY 11214

This spectacular Christmas party is designed to put a smile on every child's face. The goal of this event is to ensure every child in our community of low income status will receive Christmas gifts this holiday season.

- This event will consist of:
- Meet and Greet With Santa
- Toys from Santa
- 11 Characters Performing
- Festival Arcade Games
- Face Painting
- Balloonist
- Magic Show
- Children's Choir
- Refreshments & More.